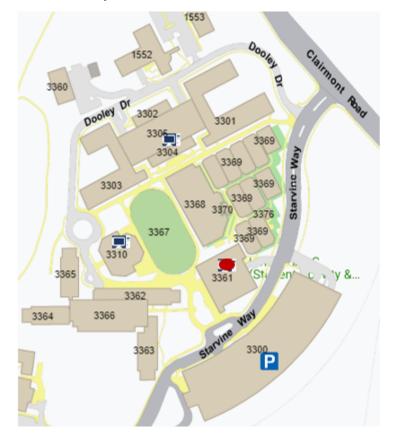

# Location Map for Student Move-In – Atlanta Main Campus

- 3115 Few Hall
- 3106 Eagle Row Parking Deck
- 3070 Complex Area
- 3190 Woodruff

Location Map for Student Move-In – Clairmont Campus - SAAC

3361 – SAAC – Student Activities & Academic Center