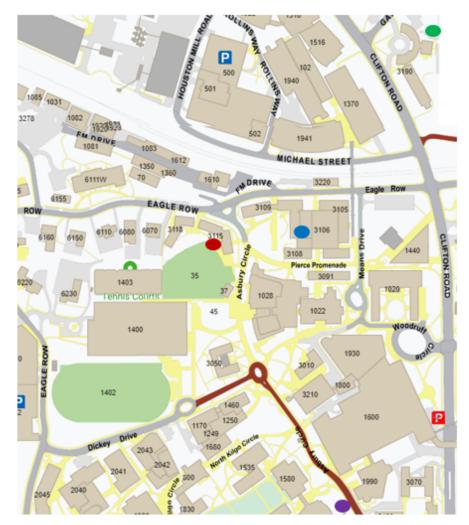

# Location Map for Student Move-In – Atlanta Main Campus

- 3115 Few Hall
- 3106 Eagle Row Parking Deck
- 3070 Complex Area
- 3190 Woodruff

Location Map for Student Move-In – Clairmont Campus - SAAC

3361 – SAAC – Student Activities & Academic Center