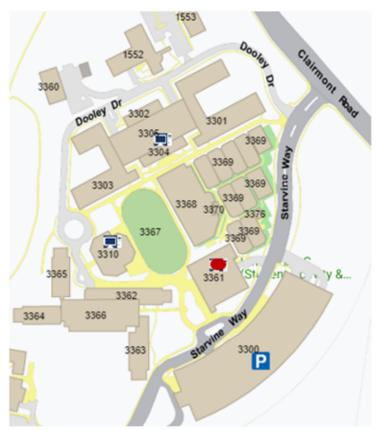

## **Location Map for Student Move-In – Atlanta Main Campus**

- 3115 Few Hall
- 3106 Eagle Row Parking Deck
- 3070 Complex Area
- 3190 Woodruff

**Location Map for Student Move-In – Clairmont Campus - SAAC** 

 3361 – SAAC – Student Activities & Academic Center