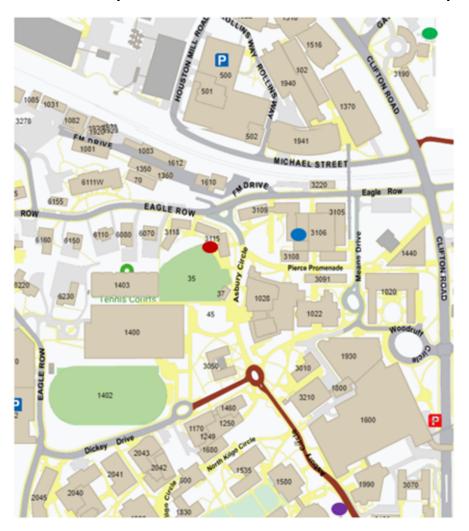

## **Location Map for Student Move-In – Atlanta Main Campus**

- 3115 Few Hall
- 3106 Eagle Row Parking Deck
- 3070 Complex Area
- 3190 Woodruff

**Location Map for Student Move-In – Clairmont Campus - SAAC** 